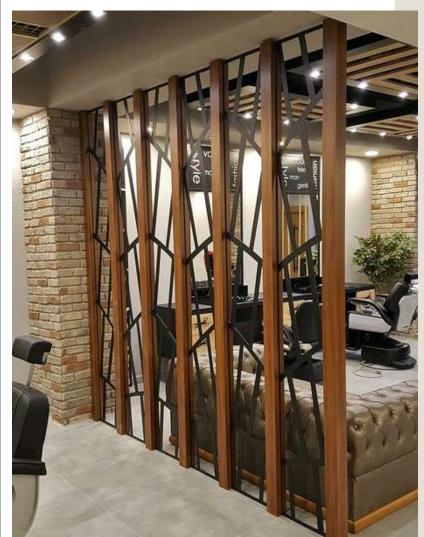

protection. Are perforated panels, which provide natural ventilation and decoration in the spaces.

#### **MATERIALS**







Aluminum



Galvanized Sheet

## Panels



#### **OUR TECHNOLOGY**

Latest Generation Laser Cutting Machine

Our laser cutting technology has the perfect blend of performance and safety, thus providing a high production capacity and generating a quality finished product with fine details and finishes, 100% friendly with environment.

Our laser cutting machine allows us to make engravings and finishes in a wide variety of metals, such as: aluminum, galvanized sheet and stainless steel.



### **STAIRS**













### **FACADES**

# Panels











### **DOORS**

## PanelsXX



### **INTERIOR** DECORATION





### **EXTERIOR** DECORATION





### **DIVIDERS**













### **FURNITURE**

# Panels



### **BALCONIES**

# Panels