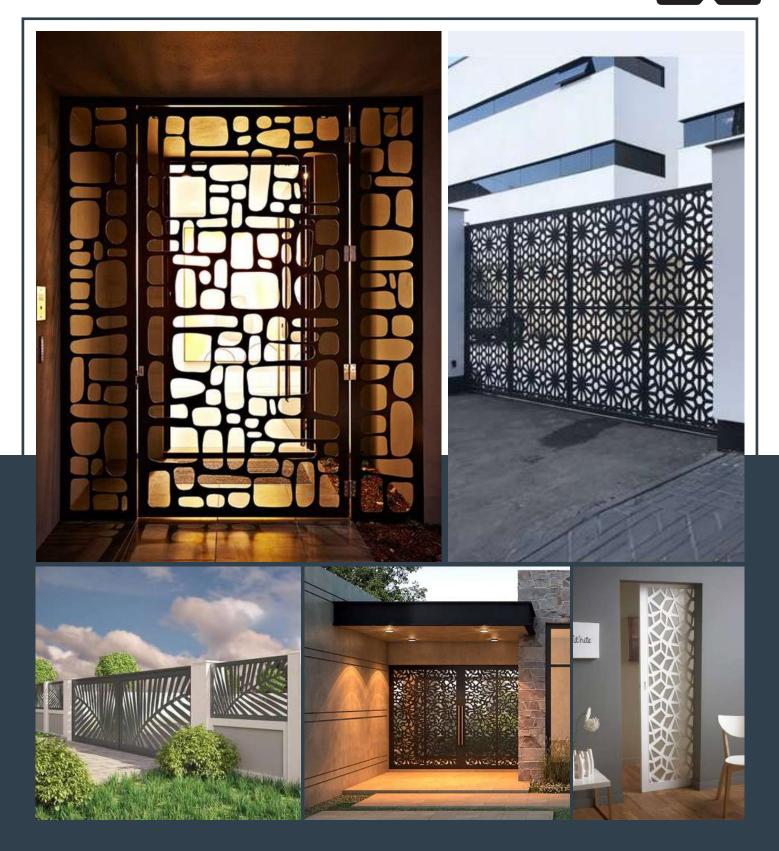

ity of our products with fine details and finishes, we also help with The environmental protection. Are perforated panels, which provide natural ventilation and decoration in the spaces.

#### **MATERIALS**







Aluminum



Galvanized Sheet

## Panels



#### **OUR TECHNOLOGY**

Latest Generation Laser Cutting Machine

Our laser cutting technology has the perfect blend of performance and safety, thus providing a high production capacity and generating a quality finished product with fine details and finishes, 100% friendly with environment.

Our laser cutting machine allows us to make engravings and finishes in a wide variety of metals, such as: aluminum, galvanized sheet and stainless steel.



### **STAIRS**













### **FACADES**

# Panels











### **DOORS**

## PanelsXX



### **INTERIOR** DECORATION





### **EXTERIOR** DECORATION





### **DIVIDERS**













### **FURNITURE**

# Panels



### **BALCONIES**

# Panels