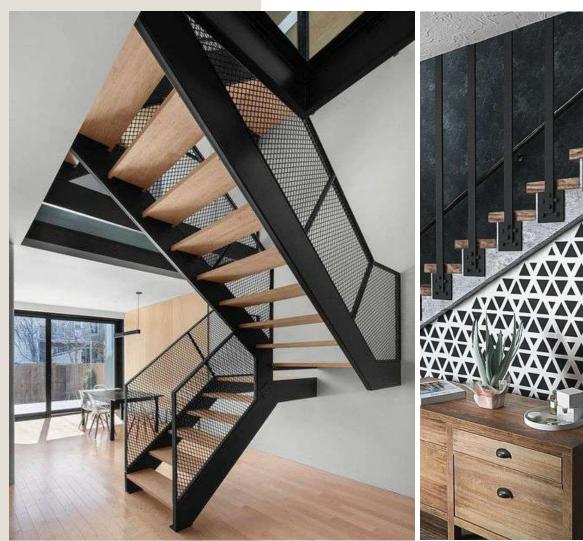

such as aluminum, foil galvanized and stainless steel, increasing the quality of our products with fine details and finishes, we also help with The environmental protection. Are perforated panels, which provide natural ventilation and decoration in the spaces.

#### **MATERIALS**







Aluminum



Galvanized Sheet

## Panels



#### **OUR TECHNOLOGY**

Latest Generation Laser Cutting Machine

Our laser cutting technology has the perfect blend of performance and safety, thus providing a high production capacity and generating a quality finished product with fine details and finishes, 100% friendly with environment.

Our laser cutting machine allows us to make engravings and finishes in a wide variety of metals, such as: aluminum, galvanized sheet and stainless steel.



### **STAIRS**













### **FACADES**

# Panels











### **DOORS**

## PanelsXX



### **INTERIOR** DECORATION





### **EXTERIOR** DECORATION





### **DIVIDERS**













### **FURNITURE**

# Panels



### **BALCONIES**

# Panels