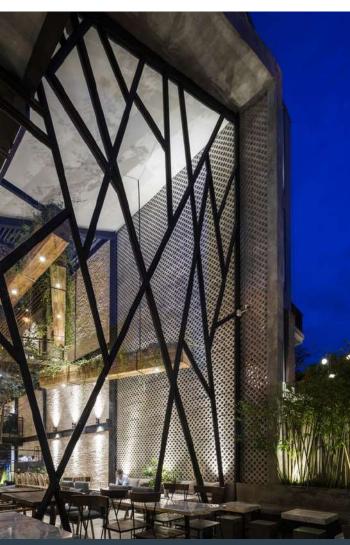

stainless steel, increasing the quality of our products with fine details and finishes, we also help with The environmental protection. Are perforated panels, which provide natural ventilation and decoration in the spaces.

#### **MATERIALS**







Aluminum



Galvanized Sheet

## Panels



#### **OUR TECHNOLOGY**

Latest Generation Laser Cutting Machine

Our laser cutting technology has the perfect blend of performance and safety, thus providing a high production capacity and generating a quality finished product with fine details and finishes, 100% friendly with environment.

Our laser cutting machine allows us to make engravings and finishes in a wide variety of metals, such as: aluminum, galvanized sheet and stainless steel.



### **STAIRS**













### **FACADES**

# Panels











### **DOORS**

## PanelsXX



### **INTERIOR** DECORATION





### **EXTERIOR** DECORATION





### **DIVIDERS**













### **FURNITURE**

# Panels



### **BALCONIES**

# Panels