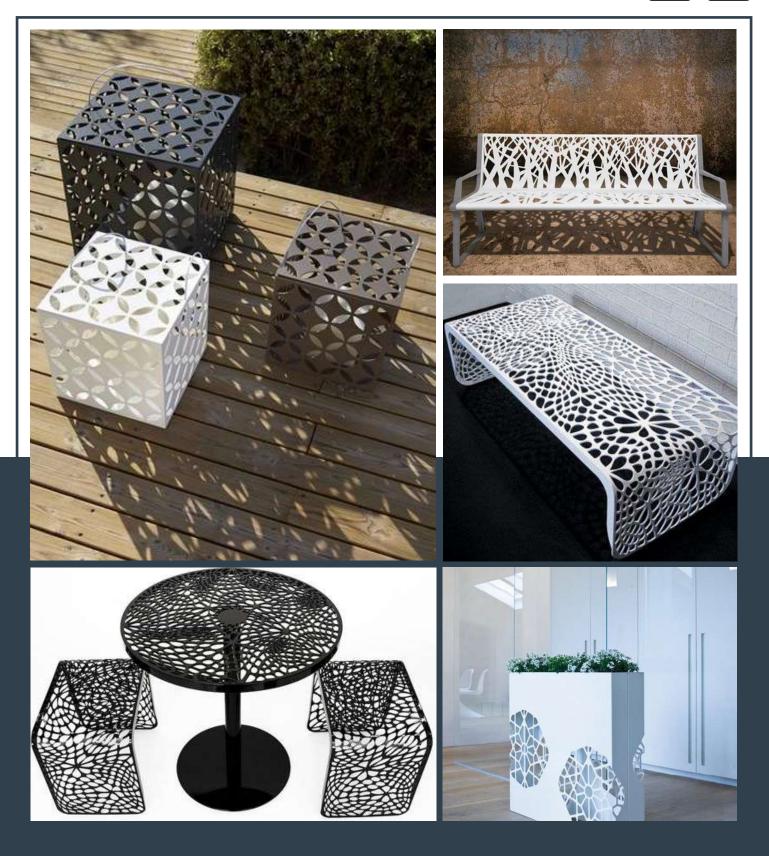

h provide natural ventilation and decoration in the spaces.

#### **MATERIALS**







Aluminum



Galvanized Sheet

## Panels



#### **OUR TECHNOLOGY**

Latest Generation Laser Cutting Machine

Our laser cutting technology has the perfect blend of performance and safety, thus providing a high production capacity and generating a quality finished product with fine details and finishes, 100% friendly with environment.

Our laser cutting machine allows us to make engravings and finishes in a wide variety of metals, such as: aluminum, galvanized sheet and stainless steel.



### **STAIRS**













### **FACADES**

# Panels











### **DOORS**

## PanelsXX



### **INTERIOR** DECORATION





### **EXTERIOR** DECORATION





### **DIVIDERS**













### **FURNITURE**

# Panels



### **BALCONIES**

# Panels