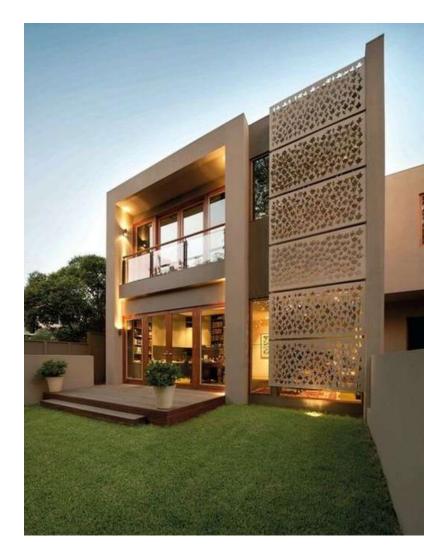

### ARCHITECTURAL PANELS

Design and production of metal structures of different spaces, decorative panels and architectral closings for building facades, commercial, industrial and offices, as well as accessories for use domestic and interior spaces.

We offer a wide variety of designs and styles. to decorate your spaces. We have materials such as aluminum, foil galvanized and stainless steel, increasing the quality of our products with fine details and finishes, we also help with The environmental protection. Are perforated panels, which provide natural ventilation and decoration in the spaces.

#### **MATERIALS**







Aluminum



Galvanized Sheet

## Panels



#### **OUR TECHNOLOGY**

Latest Generation Laser Cutting Machine

Our laser cutting technology has the perfect blend of performance and safety, thus providing a high production capacity and generating a quality finished product with fine details and finishes, 100% friendly with environment.

Our laser cutting machine allows us to make engravings and finishes in a wide variety of metals, such as: aluminum, galvanized sheet and stainless steel.



### **STAIRS**













### **FACADES**

# Panels











### **DOORS**

## PanelsXX



### **INTERIOR** DECORATION





### **EXTERIOR** DECORATION





### **DIVIDERS**













### **FURNITURE**

# Panels



### **BALCONIES**

# Panels