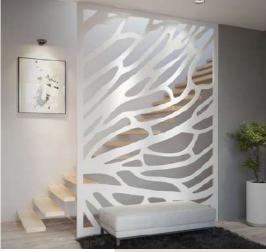

tion. Are perforated panels, which provide natural ventilation and decoration in the spaces.

#### **MATERIALS**







Aluminum



Galvanized Sheet

## Panels



#### **OUR TECHNOLOGY**

Latest Generation Laser Cutting Machine

Our laser cutting technology has the perfect blend of performance and safety, thus providing a high production capacity and generating a quality finished product with fine details and finishes, 100% friendly with environment.

Our laser cutting machine allows us to make engravings and finishes in a wide variety of metals, such as: aluminum, galvanized sheet and stainless steel.



### **STAIRS**













### **FACADES**

# Panels











### **DOORS**

## PanelsXX



### **INTERIOR** DECORATION





### **EXTERIOR** DECORATION





### **DIVIDERS**













### **FURNITURE**

# Panels



### **BALCONIES**

# Panels