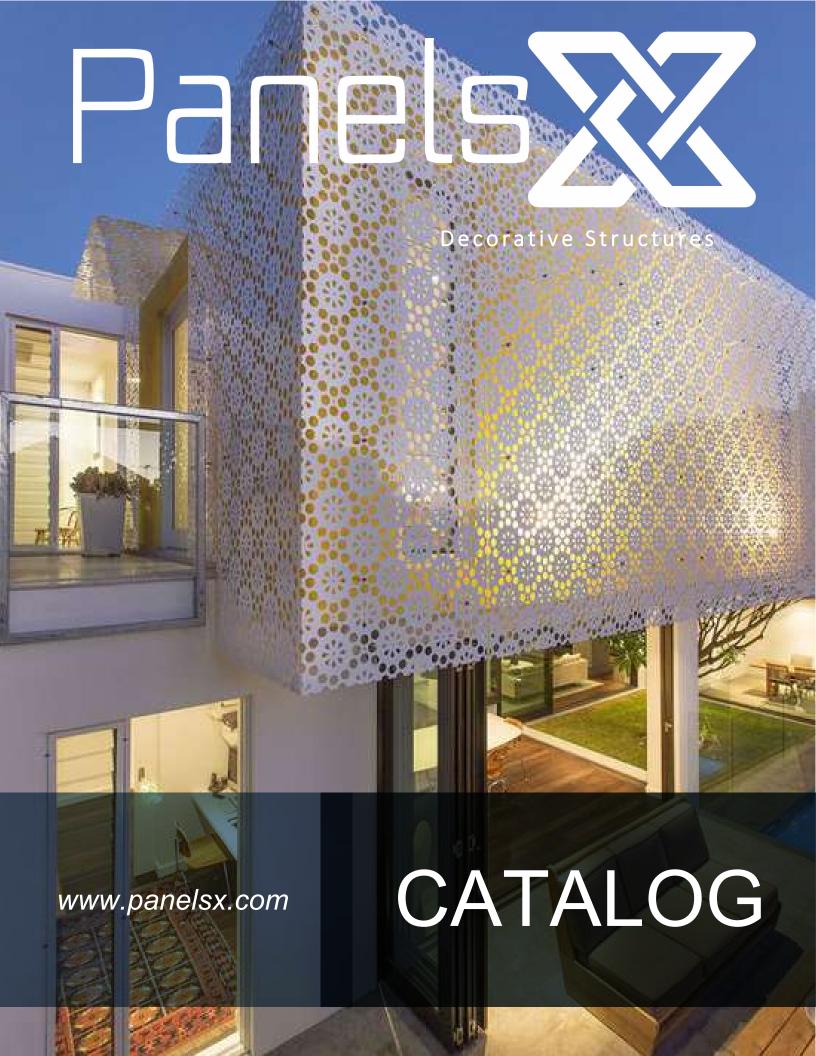

### ARCHITECTURAL PANELS

Design and production of metal structures of different spaces, decorative panels and architectral closings for building facades, commercial, industrial and offices, as well as accessories for use domestic and interior spaces.

We offer a wide variety of designs and styles. to decorate your spaces. We have materials such as aluminum, foil galvanized and stainless steel, increasing the quality of our products with fine details and finishes, we also help with The environmental protection. Are perforated panels, which provide natural ventilation and decoration in the spaces.