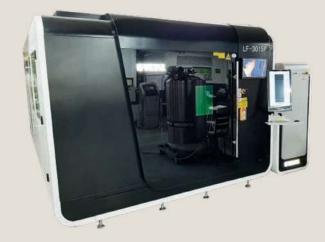

#### **OUR TECHNOLOGY**

Latest Generation Laser Cutting Machine

Our laser cutting technology has the perfect blend of performance and safety, thus providing a high production capacity and generating a quality finished product with fine details and finishes, 100% friendly with environment.

Our laser cutting machine allows us to make engravings and finishes in a wide variety of metals, such as: aluminum, galvanized sheet and stainless steel.