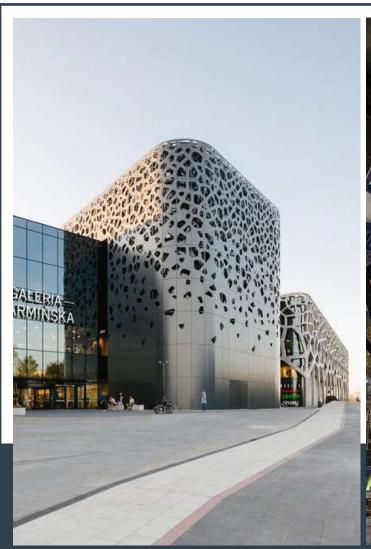

d stainless steel, increasing the quality of our products with fine details and finishes, we also help with The environmental protection. Are perforated panels, which provide natural ventilation and decoration in the spaces.

#### **MATERIALS**







Aluminum



Galvanized Sheet

## Panels



#### **OUR TECHNOLOGY**

Latest Generation Laser Cutting Machine

Our laser cutting technology has the perfect blend of performance and safety, thus providing a high production capacity and generating a quality finished product with fine details and finishes, 100% friendly with environment.

Our laser cutting machine allows us to make engravings and finishes in a wide variety of metals, such as: aluminum, galvanized sheet and stainless steel.



### **STAIRS**













### **FACADES**

# Panels











### **DOORS**

## PanelsXX



### **INTERIOR** DECORATION





### **EXTERIOR** DECORATION





### **DIVIDERS**













### **FURNITURE**

# Panels



### **BALCONIES**

# Panels