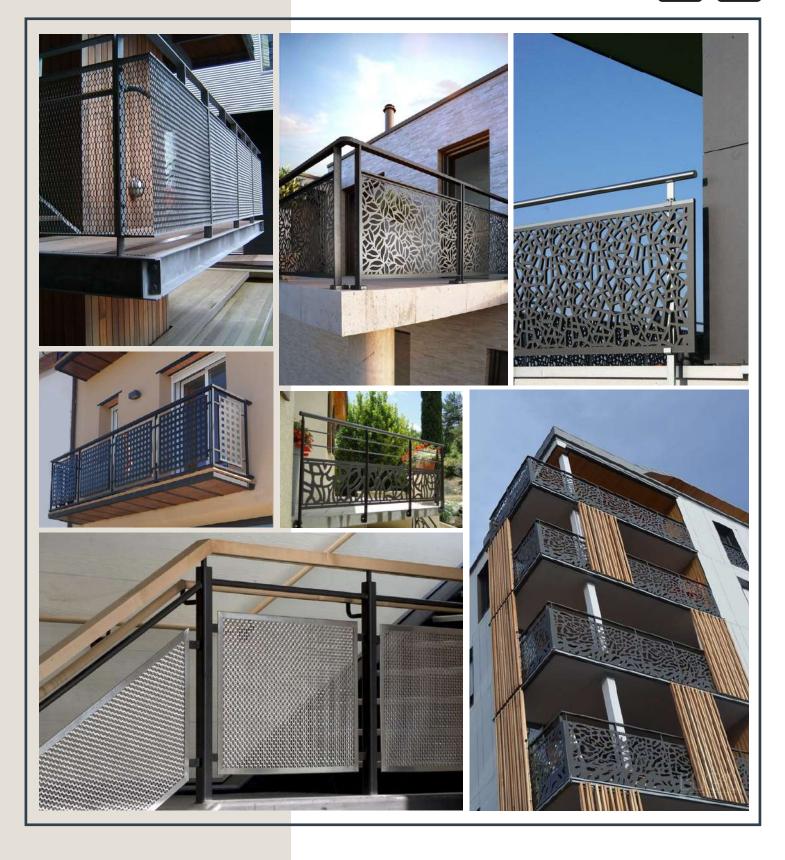

nd decoration in the spaces.

#### **MATERIALS**







Aluminum



Galvanized Sheet

## Panels



#### **OUR TECHNOLOGY**

Latest Generation Laser Cutting Machine

Our laser cutting technology has the perfect blend of performance and safety, thus providing a high production capacity and generating a quality finished product with fine details and finishes, 100% friendly with environment.

Our laser cutting machine allows us to make engravings and finishes in a wide variety of metals, such as: aluminum, galvanized sheet and stainless steel.



### **STAIRS**













### **FACADES**

# Panels











### **DOORS**

## PanelsXX



### **INTERIOR** DECORATION





### **EXTERIOR** DECORATION





### **DIVIDERS**













### **FURNITURE**

# Panels



### **BALCONIES**

# Panels