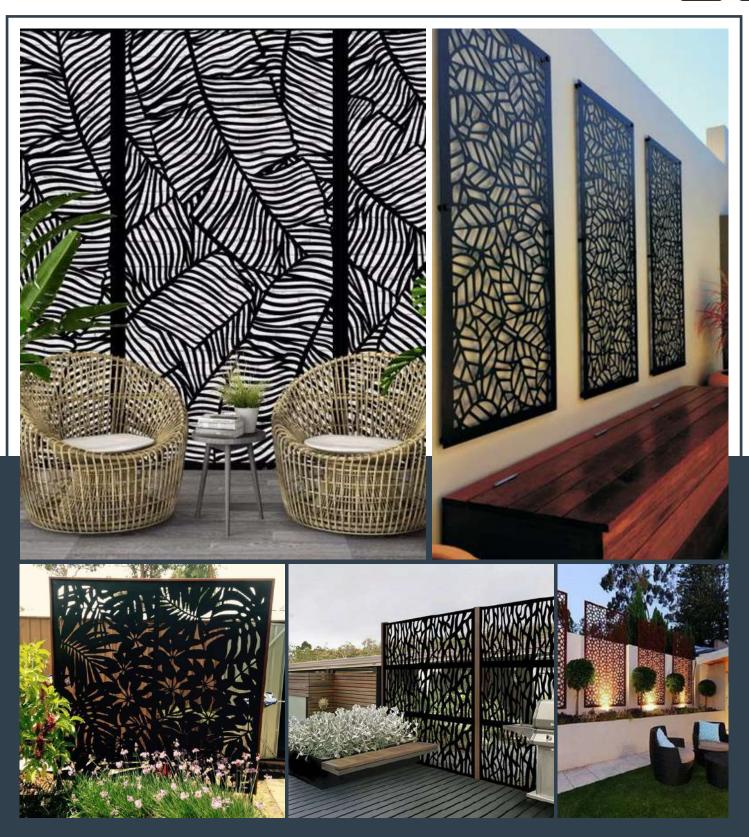

ith The environmental protection. Are perforated panels, which provide natural ventilation and decoration in the spaces.

#### **MATERIALS**







Aluminum



Galvanized Sheet

## Panels



#### **OUR TECHNOLOGY**

Latest Generation Laser Cutting Machine

Our laser cutting technology has the perfect blend of performance and safety, thus providing a high production capacity and generating a quality finished product with fine details and finishes, 100% friendly with environment.

Our laser cutting machine allows us to make engravings and finishes in a wide variety of metals, such as: aluminum, galvanized sheet and stainless steel.



### **STAIRS**













### **FACADES**

# Panels











### **DOORS**

## PanelsXX



### **INTERIOR** DECORATION





### **EXTERIOR** DECORATION





### **DIVIDERS**













### **FURNITURE**

# Panels



### **BALCONIES**

# Panels