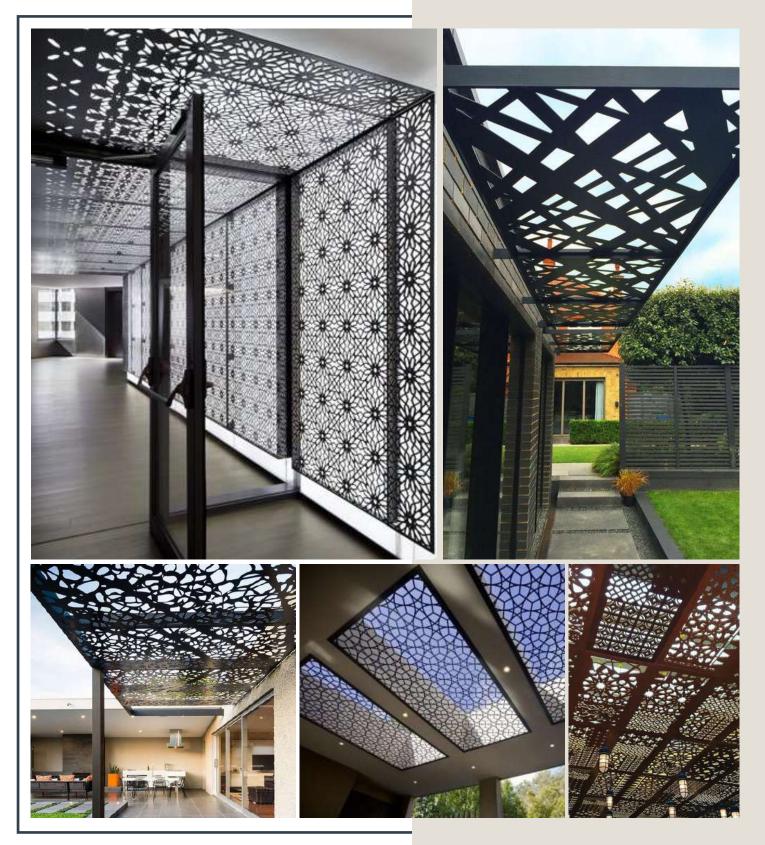

ess steel, increasing the quality of our products with fine details and finishes, we also help with The environmental protection. Are perforated panels, which provide natural ventilation and decoration in the spaces.

#### **MATERIALS**







Aluminum



Galvanized Sheet

## Panels



#### **OUR TECHNOLOGY**

Latest Generation Laser Cutting Machine

Our laser cutting technology has the perfect blend of performance and safety, thus providing a high production capacity and generating a quality finished product with fine details and finishes, 100% friendly with environment.

Our laser cutting machine allows us to make engravings and finishes in a wide variety of metals, such as: aluminum, galvanized sheet and stainless steel.



### **STAIRS**













### **FACADES**

# Panels











### **DOORS**

## PanelsXX



### **INTERIOR** DECORATION





### **EXTERIOR** DECORATION





### **DIVIDERS**













### **FURNITURE**

# Panels



### **BALCONIES**

# Panels